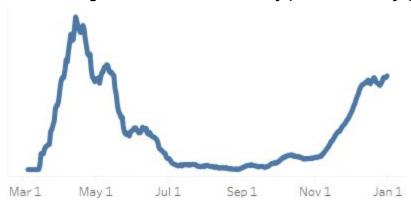

NH DHHS provides trendlines for this data from the start of the pandemic that provides a visual representation of the level of community transmission. This data is for Hillsborough County excluding Nashua. (Note: These charts do not provide a y-axis scale. One can get a sense of the scale by comparing the peak data in the table above to the peak data in the charts.)

**CHART: Antigen and PCR Test Positivity (Last Seven Days)** 

CHART: Rate of New Cases per 100,000 Population

New Hospitalizations per 100,000 Population

The increase in the last three days is likely the result of gatherings and travel during the holidays. We will continue to track this data moving forward.