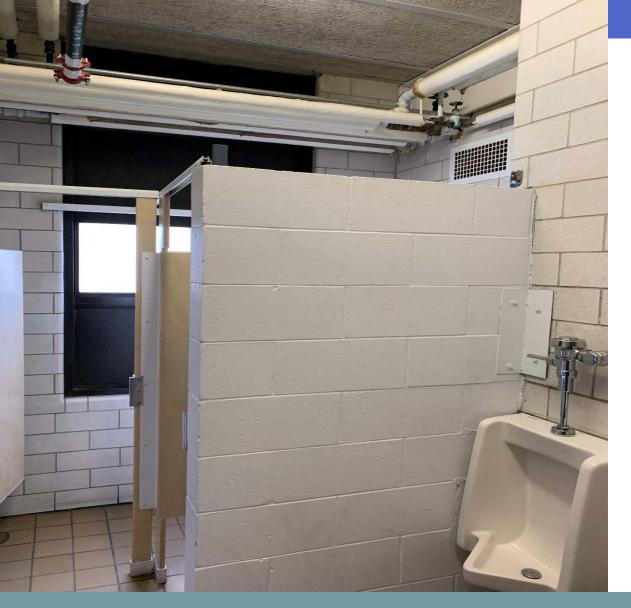

## **EXISTING FACILITY ANALYSIS**

SUMMARY OF EXISTING CONDITIONS

- Building Accessibility Issues
- Limited Accessible Toilet Rooms (2)
- No Elevator
- Locker Rooms are Not Accessible

2019-2020 School Year

**EXISTING FACILITY ANALYSIS** 

SUMMARY OF EXISTING CONDITIONS

- **Building Accessibility Issues**
- Interrupts Traffic Pattern
- Inconvenient and Loss of Instructional Time
- Impedes Emergency Egress
- Requires the Stair to be Shut Down

- Exterior Wall Deterioration
- No Exterior Insulation

1 FACILITY

- Building Accessibility
   Issues
- Limited Accessible Toilet Rooms (2)
- No Elevator
- Locker Rooms are Not Accessible

1 FACILITY

- No Elevator
- Building Accessibility Issues
- Interrupts Traffic Pattern
- Inconvenient and Loss of Instructional Time
- Impedes Emergency Egress
- Requires the Stairway to be Shut Down