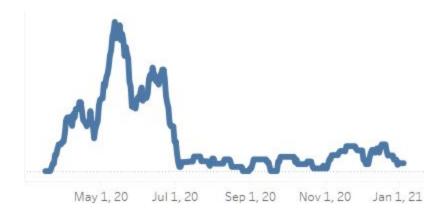

NH DHHS provides trendlines for this data from the start of the pandemic that provides a visual representation of the level of community transmission. This data is for Hillsborough County excluding Nashua. (Note: These charts do not provide a y-axis scale. One can get a sense of the scale by comparing the peak data in the table above to the peak data in the charts.)

**CHART: Antigen and PCR Test Positivity (Last Seven Days)** 

CHART: Rate of New Cases per 100,000 Population

New Hospitalizations per 100,000 Population

The increase in the last three days is likely the result of gatherings and travel during the holidays. We will continue to track this data moving forward.