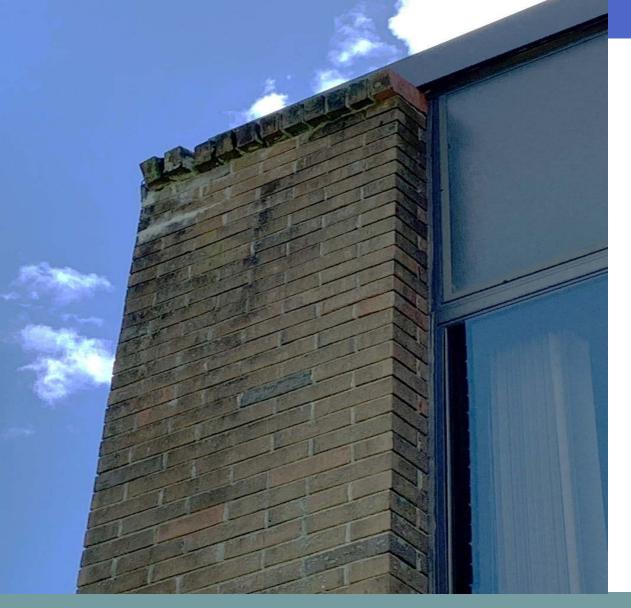

m Memorial School Renovation and Upgrade

- Pelham Memorial School is classified as an Upper Elementary School, not a Middle School
  - No Technology Education Classroom "Shop"
    - Renovation would add Science, Technology, Engineering, Arts, Math (STEAM) Space
  - No Family and Consumer Science Classrooms "Home Economics"
    - Renovation would add space for food preparation classes and sewing

Pelham Memorial School Renovation and Upgrade

- Facilities Needs
  - Allowing full access to those with disabilities Americans with Disabilities Act (ADA)
  - Providing designated private space for student services including Occupational Therapy and Speech Therapy.
  - Increasing privacy and access to locker rooms and bathrooms.
  - Improving Heating and Ventilation and adding Air Conditioning.



- Exterior Wall Deterioration
- No Exterior Insulation

1 FACILITY



- Building Accessibility
   Issues
- Limited Accessible Toilet Rooms (2)
- No Elevator
- Locker Rooms are Not Accessible

1 FACILITY



- No Elevator
- Building Accessibility Issues
- Interrupts Traffic Pattern
- Inconvenient and Loss of Instructional Time
- Impedes Emergency Egress
- Requires the Stairway to be Shut Down

1 FACILITY



- Outdated Buildings
   Systems
- Improper Acoustics
- Shared Lockers/Not Enough Lockers
- No Middle School Team Areas

1 FACILITY



- Classrooms in old Storage Closets
- Lack of Adequate Ventilation
- Hot/Cold Sides of the Building

1 FACILITY



- Inadequate, Small
   Science Rooms
- Lack of Outlets in Classrooms
- Distressed Cabinets and Shelving

1 FACILITY

EXISTING FACILITY ANALY