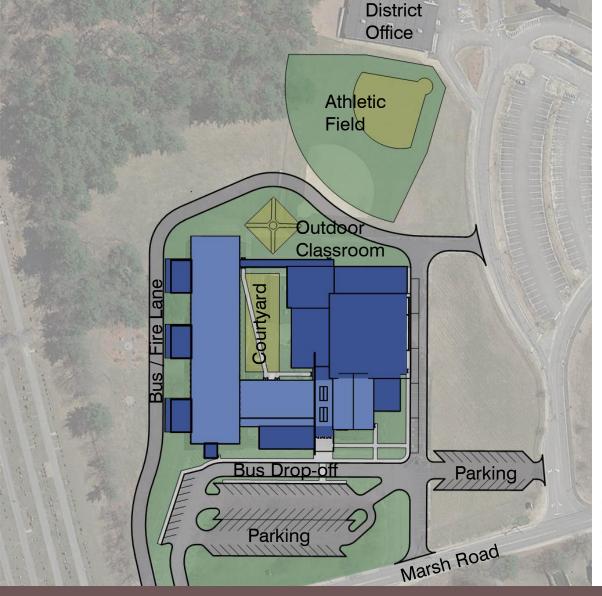

2019-2020 School Year

CONCEPT OPTIONS COMPARISON

**NEW VS RENOVATION** 

ADDITION
EXISTING FACILITY
LANDSCAPING
VEHICULAR CIRCULATION

4 CONCEPT

ADDITION/RENOVATION CONCEPT DESIGN

SITE PLAN

 $4_{\text{concept}}$ 