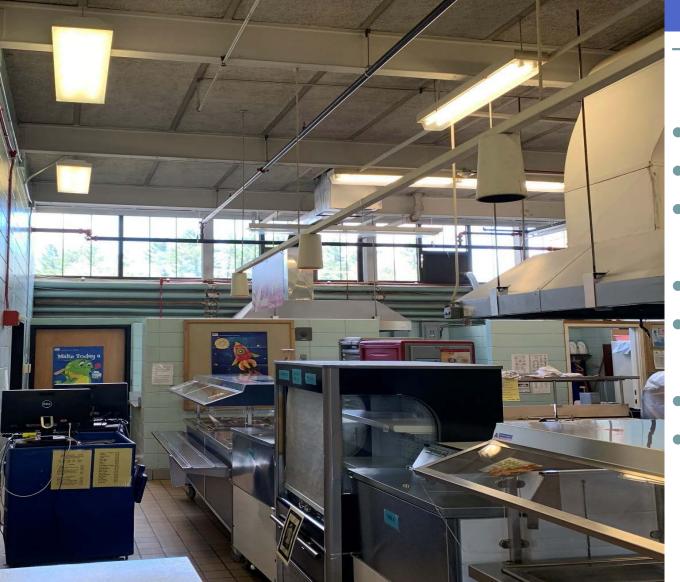

**Overplay Bounds** 

SUMMARY OF EXISTING CONDITIONS

- Inefficient Kitchen/Serving Area
- Obsolete/Inefficient Equipment
- Building System Issues (Exhaust Hoods, Make Up Air)
- Code Issues and Lack of Space to Capture on the Modern Day Kitchen Equipment
- Non-ADA-Compliant Serving Area
- Electric and Gas Upgrades Required for Modern Efficient Equipment

1 FACILITY

- Inefficient Kitchen/Serving Area
- Obsolete/Inefficient Equipment
- Building System Issues (Exhaust Hoods, Make Up Air)
- Code Issues
- Lack of Space for Modern Kitchen Equipment
- Non-ADA-Compliant Serving Area
- Electric and Gas Upgrades
   Required for Modern Efficient
   Equipment