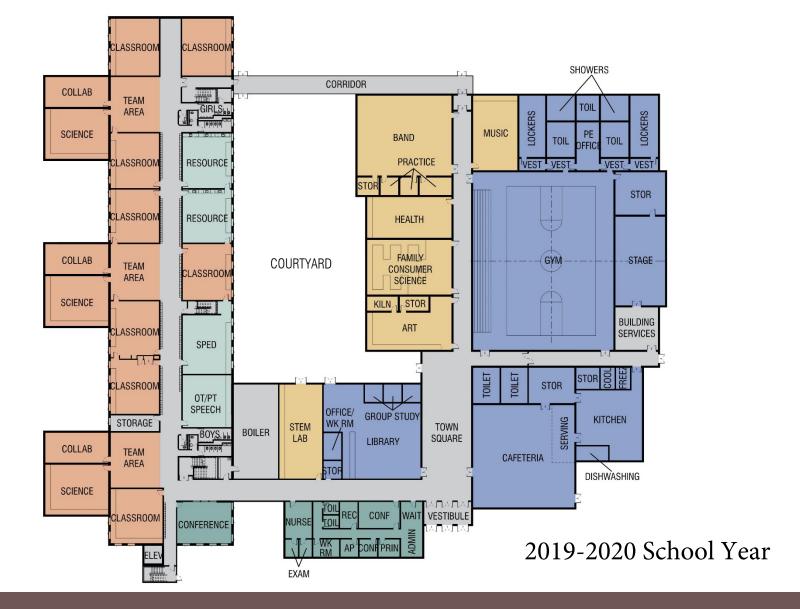

2019-2020 School Year

1 FACILITY

EXISTING FACILITY ANALYSIS

SUMMARY OF EXISTING CONDITIONS

- Several Programs in Remote Modulars
   Music
   Band
   Library
   Health
- No Bathroom in One Modular (with Library and Two Classrooms)
- Weather Exposure (Rain, Snow, Icing Conditions)
- Safety and Security
- Library was Supposed to be Temporary (2011)

2019-2020 School Year

1 FACILITY

EXISTING FACILITY ANALYSIS

SUMMARY OF EXISTING CONDITIONS

| SPACE/PROGRAM                                                   | EXISTING                                      | NET AREA (SF)                                                                          |  |  |
|-----------------------------------------------------------------|-----------------------------------------------|----------------------------------------------------------------------------------------|--|--|
| UNIFIED ARTS STEM FAMILY AND CONSUMER SCIENCE MUSIC HEALTH BAND | NONE<br>NONE<br>MODULAR<br>MODULAR<br>MODULAR | 1,200 + (100%)<br>1,200 + (100%)<br>1,000 + (100%)<br>1,000 + (100%)<br>3,000 + (100%) |  |  |
| LIBRARY                                                         | MODULAR                                       | 2,800 + (100%)                                                                         |  |  |
| MIDDLE SCHOOL TEAM ROOMS                                        | NONE                                          | 9,000 + (100%)                                                                         |  |  |
| SPECIAL EDUCATION SPACES                                        | 4,748                                         | 5,990 + (26%)                                                                          |  |  |
| MEETING AREA/ADMINISTRATION                                     | 1,338                                         | 3,087 + (130%)                                                                         |  |  |
| GYMNASIUM/STAGE/LOCKERS                                         | 7,457                                         | 13,434 + (80%)                                                                         |  |  |