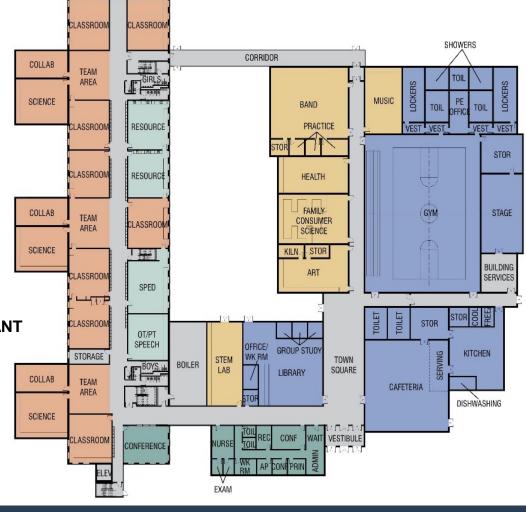

Equipment

1 FACILITY



- Music/Band, Library and Health in Modulars.
- No Bathroom in Library/Classroom Modular.
- Students and Staff Exposed to Rain, Snow, Icing Conditions
- Students and Staff moving between Modulars and the Main School Building create Safety and Security concerns

1 FACILITY

#### **CONCEPT FLOOR PLAN**

#### **UTILIZES EXISTING INFRASTRUCTURE**

LESS COSTLY THAN BUILDING A NEW SCHOOL

#### PHASED CONSTRUCTION

**ASSUMED 24+/- MONTH CONSTRUCTION** 

#### PROPOSED ENERGY EFFICIENT FEATURES

LED LIGHTING WITH CONTROLS ENERGY

RECOVERY

NATURAL DAYLIGHT

**VARIABLE FREQUENCY DRIVES (VFD) RADIANT** 

**VENTILATION (ERV) HIGH EFFICIENCY BOILERS SLAB** 

**LOW FLOW FIXTURES** 

**INCREASED R VALUE** 

**BUILDING AUTOMATION SYSTEM (BAS)** 

**ENERGY EFFICIENT WINDOWS** 



3 NEW VS RENO

CONCEPT OPTIONS COMPARISON

**NEW VS RENOVATION** 

"NURTURING BRIGHT MINDS BY FOSTERING EXPERIMENTATION, EXPLORATION AND INNOVATION."

# Pelham Memorial School Project Project Budget

Per the educational requirements and the associated building and grounds facilities required to meet the needs of a modern Middle School program supporting *grades 6 through 8*, a major renovation with additions to the Pelham Memorial School has been conceptually designed by Harriman Architects and estimated by Bonnette, Page & Stone, with oversight of the District Superintendent, Staff, the RUC, and advice of Trident Project Advantage Group. The resulting Guaranteed Maximum Budget, including air conditioning, is provided for consideration:

HARD COSTS - GMP \$26,995,000 SOFT COSTS BUDGET ES