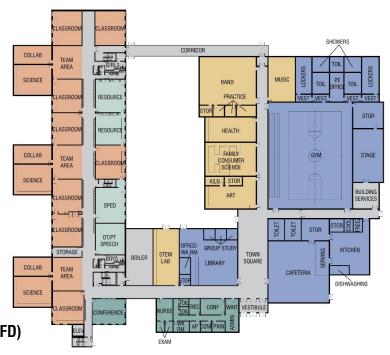

| 3,087 + (130%)                                                                         |  |  |
| GYMNASIUM/STAGE/LOCKERS                                         | 7,457                                         | 13,434 + (80%)                                                                         |  |  |

2019-2020 School Year

ODAOE /DDOODANA

## **CONCEPT FLOOR PLAN**

## UTILIZES EXISTING INFRASTRUCTURE

LESS COSTLY THAN BUILDING A NEW SCHOOL

## PHASED CONSTRUCTION

**ASSUMED 24+/- MONTH CONSTRUCTION** 

## PROPOSED ENERGY EFFICIENT FEATURES

LED LIGHTING WITH CONTROLS ENERGY RECOVERY VENTILATION (ERV) HIGH EFFICIENCY BOILERS LOW FLOW FIXTURES BUILDING AUTOMATION SYSTEM (BAS) NATURAL DAYLIGHT
VARIABLE FREQUENCY DRIVES (VFD)
RADIANT SLAB
INCREASED R VALUE
ENERGY EFFICIENT WINDOWS



2019-2020 School Year



CONCEPT OPTIONS COMPARISON

**NEW VS RENOVATION** 





ADDITION
EXISTING FACILITY
LANDSCAPING
VEHICULAR CIRCULATION

4 CONCEPT

ADDITION/RENOVATION CONCEPT DESIGN

SITE PLAN



 $4_{\text{concept}}$ 

ADDITION/RENOVATION CONCEPT DESIGN

FIRST FLOOR PLAN



 $4_{\scriptscriptstyle \mathsf{CONCEPT}}$ 

ADDITION/RENOVATION CONCEPT DESIGN

SECOND FLOOR PLAN



4 CONCEPT

ADDITION/RENOVATION CONCEPT DESIGN

RENDERING



 $4_{\scriptscriptstyle \mathsf{CONCEPT}}$ 

ADDITION/RENOVATION CONCEPT DESIGN

RENDERING



## Pelham New Hampshire Memorial School Renovation and Expansion Project

### **Total Project Budget – January 2020**

Per the educational requirements and the associated building and grounds facilities required to meet the needs of a modern middle school pro