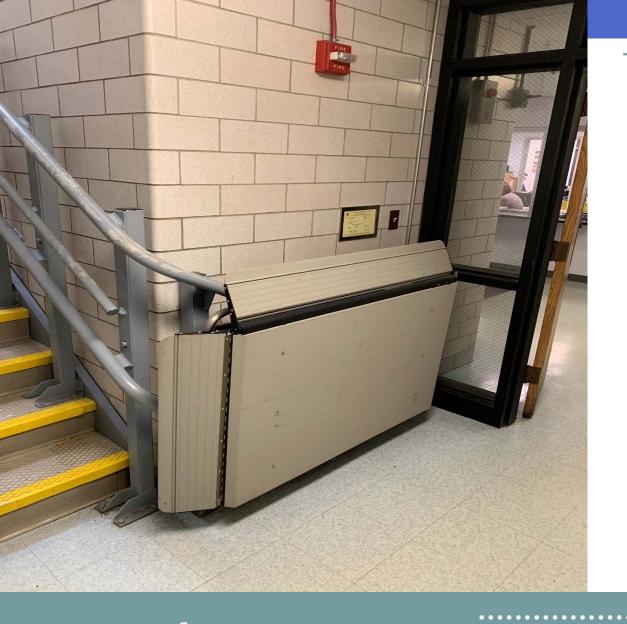

## **EXISTING FACILITY ANALYSIS**

SUMMARY OF EXISTING CONDITIONS

- Building Accessibility Issues
- Limited Accessible Toilet Rooms (2)
- No Elevator
- Locker Rooms are Not Accessible

2019-2020 School Year

**EXISTING FACILITY ANALYSIS** 

SUMMARY OF EXISTING CONDITIONS

- **Building Accessibility Issues**
- Interrupts Traffic Pattern
- Inconvenient and Loss of Instructional Time
- Impedes Emergency Egress
- Requires the Stair to be Shut Down

- Exterior Wall Deterioration
- No Exterior Insulation

1 FACILITY

- Building Accessibility
   Issues
- Limited Accessible Toilet Rooms (2)
- No Elevator
- Locker Rooms are Not Accessible

1 FACILITY

- No Elevator
- Building Accessibility Issues
- Interrupts Traffic Pattern
- Inconvenient and Loss of Instructional Time
- Impedes Emergency Egress
- Requires the Stairway to be Shut Down