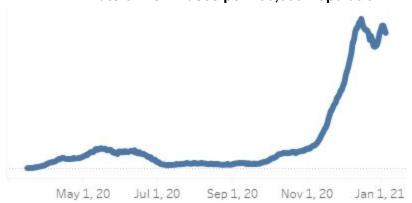

NH DHHS provides trendlines for this data from the start of the pandemic that provides a visual representation of the level of community transmission. This data is for Hillsborough County excluding Nashua. (Note: These charts do not provide a y-axis scale. One can get a sense of the scale by comparing the peak data in the table above to the peak data in the charts.)

**CHART: Antigen and PCR Test Positivity (Last Seven Days)** 

CHART: Rate of New Cases per 100,000 Population

New Hospitalizations per 100,000 Population

The increase in the last three days is likely the result of gatherings and travel during the holidays. We will continue to track this data moving forward.